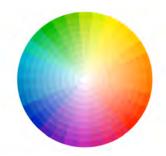

# 15 Standard Colours. Endless Possibilities.

Available in 15 standard colours and endless custom hues, your venue's formed-poly seats will be the star of the show. Incorporate patterns, symbols or your home team's initials into your seating system design by using contrasting colours of seats.

### **Standard Colours & Finishes**

| WHITE S-01 | YELLOW S-04 | ORANGE S-07   | LIGHT BLUE S-10 | PURPLE S-13     |
|------------|-------------|---------------|-----------------|-----------------|
| GRAY S-02  | TAN S-05    | RED S-08      | MED. BLUE S-11  | GREEN S-14      |
| BLACK S-03 | GOLD S-06   | BURGUNDY S-09 | DARK BLUE S-12  | DARK GREEN S-15 |

#### **Custom Colours**

Choose any custom hue to match your venue's palette, brand or team colours. Available for an additional fee.