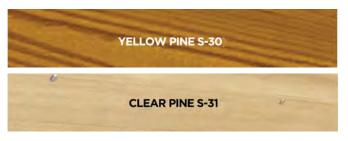

#### **Classic Wood Finishes**

Our classic Southern Yellow Pine & Clear Pine bench finishes are triple-sanded and finished with two coats of semi-gloss polyurethane. Sheridan's wooden seats offer a classic look and are tough on wear and tear.