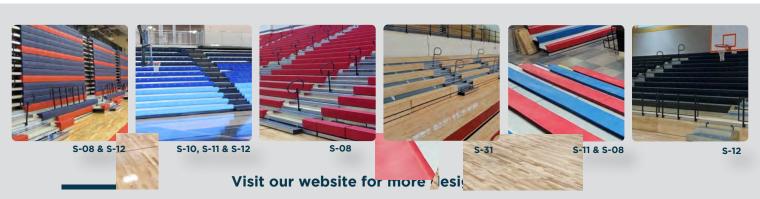

# 15 Standard Colours. Endless Possibilities.

Available in 15 standard colours and endless custom hues, your venue's formed-poly seats will be the star of the show. Incorporate patterns, symbols or your home team's initials into your seating system design by using contrasting colours of seats.

### **Standard Colours & Finishes**

| WHITE S-01 | YELLOW S-04 | ORANGE S-07   | LIGHT BLUE S-10 | PURPLE S-13     |
|------------|-------------|---------------|-----------------|-----------------|
| GRAY S-02  | TAN S-05    | RED S-08      | MED. BLUE S-11  | GREEN S-14      |
| BLACK S-03 | GOLD S-06   | BURGUNDY S-09 | DARK BLUE S-12  | DARK GREEN S-15 |