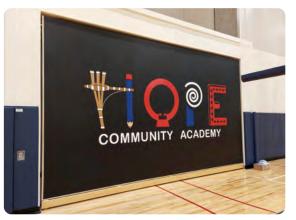

Bring your brand to life with custom graphics

#### **360° GRAPHICS**

Wrap your stage in 360° of style with Sheridan Seating's custom vinyl wraps. Available in vibrant, full-colour customizations, these eye-catching finishes are sure to inspire every guest.