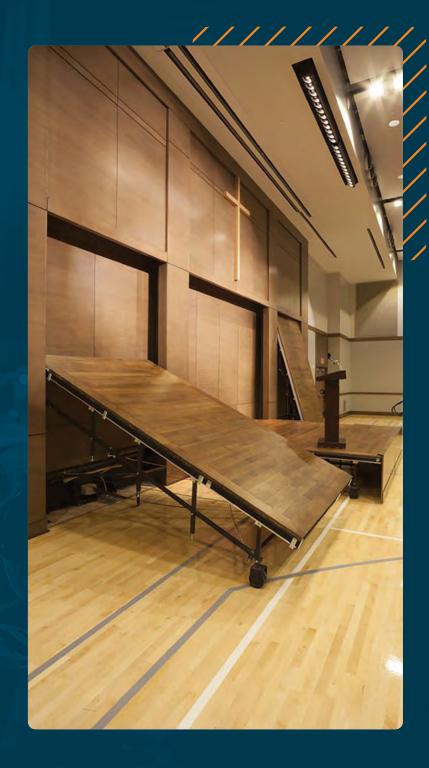

# CUSTOM STAGE SOLUTIONS FOR YOUR SPACE

Do you have a mixed use space that needs to do even more for your venue? With a Sheridan Seating retractable stage, you'll get the performance-ready platform of a theatre and the space-saving solution that's as flexible as you are.

Available in two installation options, Recessed Mounted or Surface Mounted, our retractable stages are easy to use and fully customizable. The detachable stairs with handrails and safety-tred steps are code compliant and meet or exceed all ADA requirements.

When closed, the substructure and power mechanics neatly tuck away on the interior of the stage, leaving a sleek, aesthetic exterior finish.