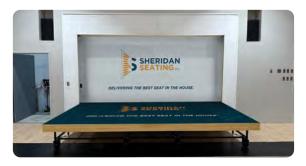

Available in two installation options, Recessed Mounted or Surface Mounted, our retractable stages are easy to use and fully customizable. The detachable stairs with handrails and safety-tred steps are code compliant and meet or exceed all ADA requirements.

With this winch, both the surface mount and recessed mount stages can fold up or down in less than a minute.