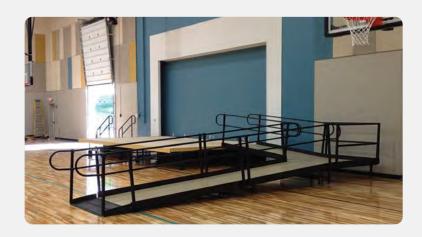

Available in two installation options, Recessed Mounted or Surface Mounted, our retractable stages are easy to use and fully customizable. The detachable stairs with handrails and safety-tred steps are code compliant and meet or exceed all ADA requirements.

- ✓ Historical Buildings
- ✓ National Monuments
- ✓ Unconventional Architectural Configurations
- ✓ Slanted Ceilings

Fully customizable to suit your venue

Quick and easy for staff to operate

Accessibility ramps and rails available