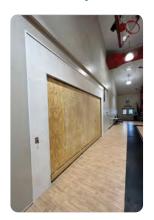

#### **INSTALLATION OPTIONS**

**Surface Mounted:** Sheridan Seating's surface-mounted retractable stage is a great option for existing venue retrofits or renovations where construction and disruptions need to be kept to a minimum. Choose this surface-mounted option if you're looking to inspire an audience while keeping costs down.

Recessed-Mounted: If you have an existing niche or alcove in your venue and you're not sure how to make the most of it, a Sheridan Seating recessed-mounted retractable stage may be a great option. While in the closed position, this installation method allows for the stage to sit flush with the wall, creating a seamless look from the outside. The perfect partnership between beauty and functionality.