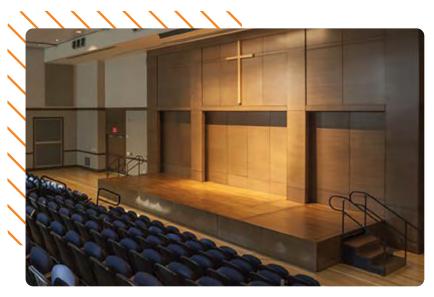

#### **INSTALLATION OPTIONS**

**Surface Mounted:** Sheridan Seating's surface-mounted retractable stage is a great option for existing venue retrofits or renovations where construction and disruptions need to be kept to a minimum. Choose this surface-mounted option if you're looking to inspire an audience while keeping costs down.

Recessed-Mounted: If you have an existing niche or alcove in your venue and you're not sure how to make the most of it, a Sheridan Seating recessed-mounted retractable stage may be a great option. While in the closed position, this installation method allows for the stage to sit flush with the wall, creating a seamless look from the outside. The perfect partnership between beauty and functionality.