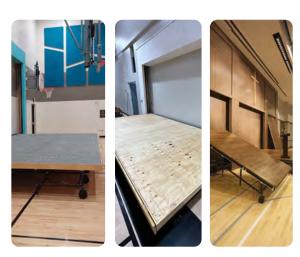

#### **FINISH OPTIONS**

Sheridan Seating's retractable stage platforms are made solid and free of hardware or hinge joints, ensuring a safe and attractive surface. The best part? Our stages are fully customizable, so you'll never have to design your venue around our products.

Choose from a selection of finish options to get your custom design started:

#### **Stage Surface is available in:**

- Carpeting
- Wood
- Linoleum

### Stage Shroud is available in:

- Hardwood
- Paint-grade plywood
- Primed Finish
- Select Birch plywood
- Select Oak plywood