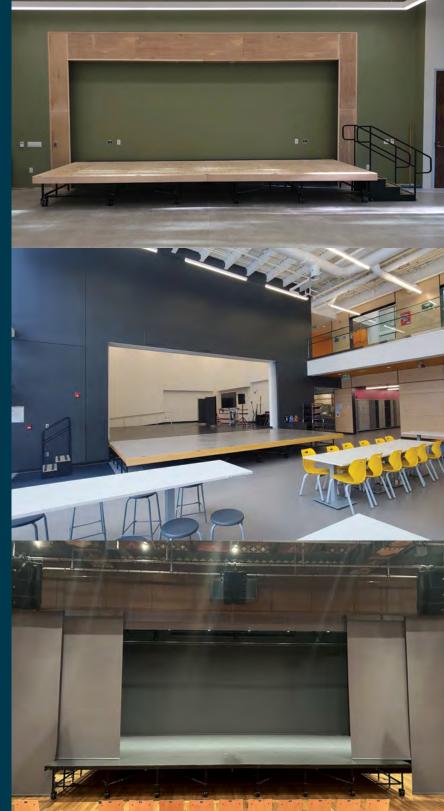

# CUSTOM STAGE SOLUTIONS FOR YOUR SPACE

Do you have a mixed use space that needs to do even more for your venue? With a Sheridan Seating retractable stage, you'll get the performance-ready platform of a theatre and the space-saving solution that's as flexible as you are.

Available in two installation options, Recessed Mounted or Surface Mounted, our retractable stages are easy to use and fully customizable. The detachable stairs with handrails and safety-tred steps are code compliant and meet or exceed all ADA requirements.

When closed, the substructure and power mechanics neatly tuck away on the interior of the stage, leaving a sleek, aesthetic exterior finish.