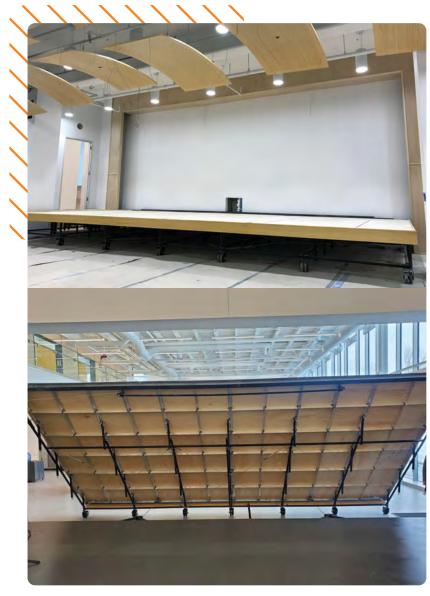

When closed, the substructure and power mechanics neatly tuck away on the interior of the stage, leaving a sleek, aesthetic exterior finish.

With this winch, both the surface mount and recessed mount stages can fold up or down in less than a minute.