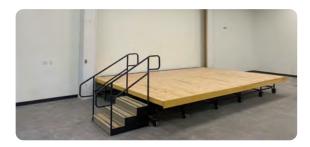

# CUSTOM STAGE SOLUTIONS FOR YOUR SPACE

Do you have a mixed use space that needs to do even more for your venue? With a Sheridan Seating retractable stage, you'll get the performance-ready platform of a theatre and the space-saving solution that's as flexible as you are.

Available in two installation options, Recessed Mounted or Surface Mounted, our retractable stages are easy to use and fully customizable. The detachable stairs with handrails and safety-tred steps are code compliant and meet or exceed all ADA requirements.

When closed, the substructure and power mechanics neatly tuck away on the interior of the stage, leaving a sleek, aesthetic exterior finish.