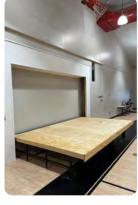

# PERFORMANCE READY AT THE TURN OF A KEY

With the turn of a key, you can transform your classroom, gymnasium, general-purpose room or cafeteria into a space that's ready for your star performance.

Operated with an electric winch assembly, Sheridan Seating retractable stages can be driven by a 120V Single Phase, 208V Single Phase or 208V Three-Phase instant reverse motor to ensure a smooth, simple transition regardless of the size of your installation.

With this winch, both the surface mount and recessed mount stages can fold up or down in less than a minute.