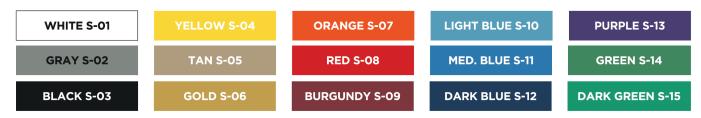

## **15 Standard Colours.** Endless Possibilities.

Available in 15 standard colours and endless custom hues, your venue's formed-poly seats will be the star of the show. Incorporate patterns, symbols or your home team's initials into your seating system design by using contrasting colours of seats.

## **Standard Colours & Finishes**